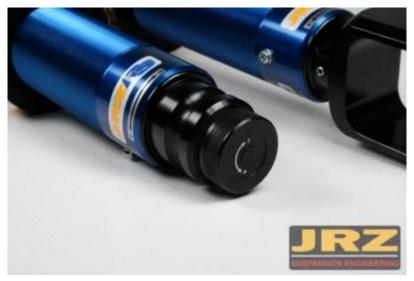

To work with all ranges of spring and driver needs, the JRZ RS has an extra large adjustment range. With a few clicks you can turn your smooth street car into a crisp, rock solid track car in seconds.

Adjustment is easy to perform and comes with the knowledge basis only JRZ provides to its customers.