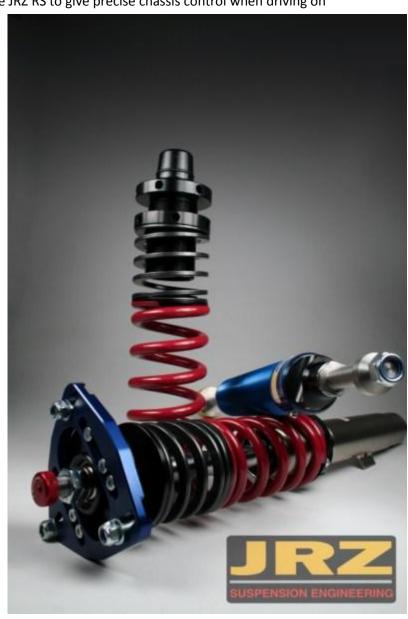

## **Double Adjustable Twin Tube Damper**

The JRZ damper is an advanced development in high performance shock absorbers. The JRZ RS is a high gas pressure double adjustable twin tube damper, without the use of an external reservoir. Applying our race winning technology, JRZ designed the JRZ RS to give precise chassis control when driving on

track and ultimate comfort for daily driving. Easy to install, the JRZ RS is available as a complete kit with mounting hardware and springs for all applications we support.

Following JRZ's design philosophy, the JRZ RS has a large 22 mm diameter piston rod in strut applications and a 16 mm in aluminium damper applications. This means responsive chassis control at even the smallest suspension movements.

The large piston rod in combination with the high nitrogen gas pressure creates a lifting force giving great chassis control without using a high spring rate.

Our twin tube design uses a smaller diameter piston that gives a smooth feel during street driving. Working in conjunction with our blow off compression valving patterned from our racing dampers, the JRZ RS valving is the perfect marriage between daily driving and club racing.

## **Features**

- 22mm piston rod
- Pre-set high gas pressure
- Piston developed for street and track
- Double adjustable
- 14 clicks compression
- 24 clicks rebound
- No canister
- •Large adjustment range