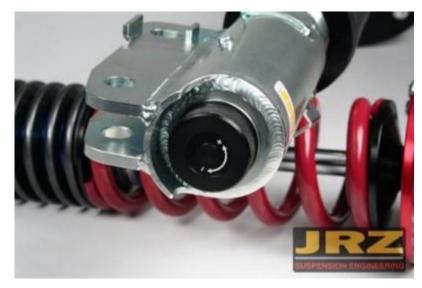

track and ultimate comfort for daily driving. Easy to install, the JRZ RS is available as a complete kit with mounting hardware and springs for all applications we support.

Following JRZ's design philosophy, the JRZ RS has a large 22 mm diameter piston rod in strut applications and a 16 mm in aluminium damper applications. This means responsive chassis control at even the smallest suspension movements.

The large piston rod in combination with the high nitrogen gas pressure creates a lifting force giving great chassis control without using a high spring rate.

Our twin tube design uses a smaller diameter piston that gives a smooth feel during street driving. Working in conjunction with our blow off compression valving patterned from our racing dampers, the JRZ RS valving is the perfect marriage between daily driving and club racing.